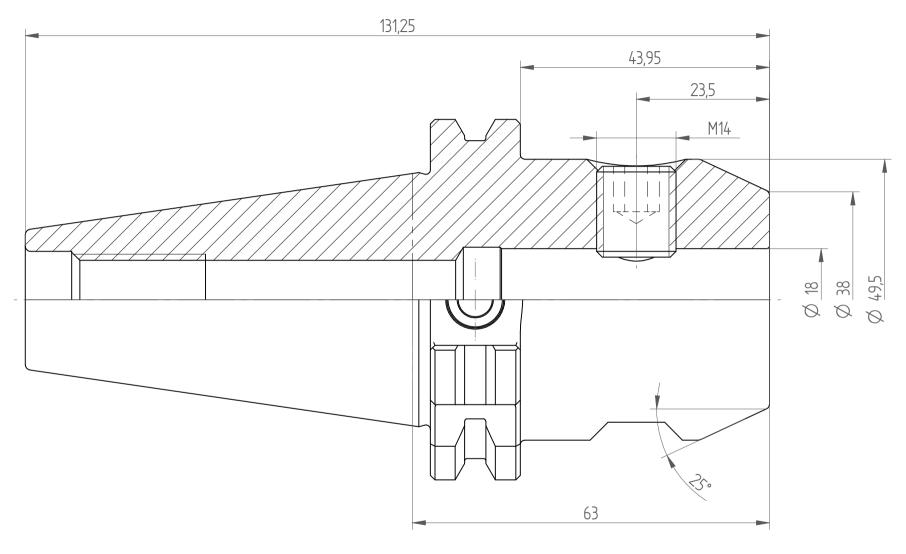

REGO-FIX AG Obermattweg 60 4456 Tenniken / Switzerland

Phone +41 61 976 14 66 Fax +41 61 976 14 14 www.rego-fix.com This is a non-controlled copy. All information given herein is subject to change without notice

The information given herein has been carefully checked and is believed to be correct. REGO-FIX, however, assumes no responsibility or liability for any errors, inaccuracies or omissions that may appear in this drawing

This document is subject to copyright laws. No part of this document may be reproduced or transmitted in any form or any means, electronic or mechanic, for any purpose, without the express written permission of REGO-FIX

Type: TC40\_WD18x063

Part No.: 224031830 Date: 03.10.2014

Scale : 1.5:1